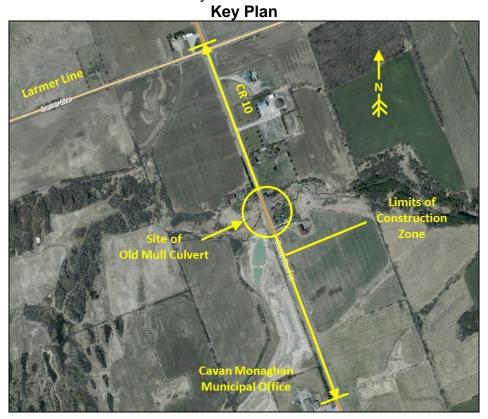

## Notice of Trafic Lane Restriction County of Peterborough County Road 10 - Old Mull Culvert

Please be advised that County Road 10 at the location of the Old Mull Culvert (Structure No. 010003) will be subject to a single traffic lane restriciton and speed reduction as part of the designation of a construction zone, commencing August 23, 2021, continuing until approximately September 24, 2021.

County Road 10 within the designated construction zone will be posted as a 50 km/hr speed zone for the duration of the project and will be subject to traffic signal controls during the workday. Two traffic lanes will be open at the end of each workday.

The purpose of the construction zone is to accommodate maintenance repairs to the concrete box culvert.

Please note that these dates may fluctuate due to weather constraints and other factors. Every effort will be made to keep agencies and residents informed of any significant changes. Please circulate this notice to interested parties within your respective agencies. We apologize for any inconvenience and thank you for your patience.