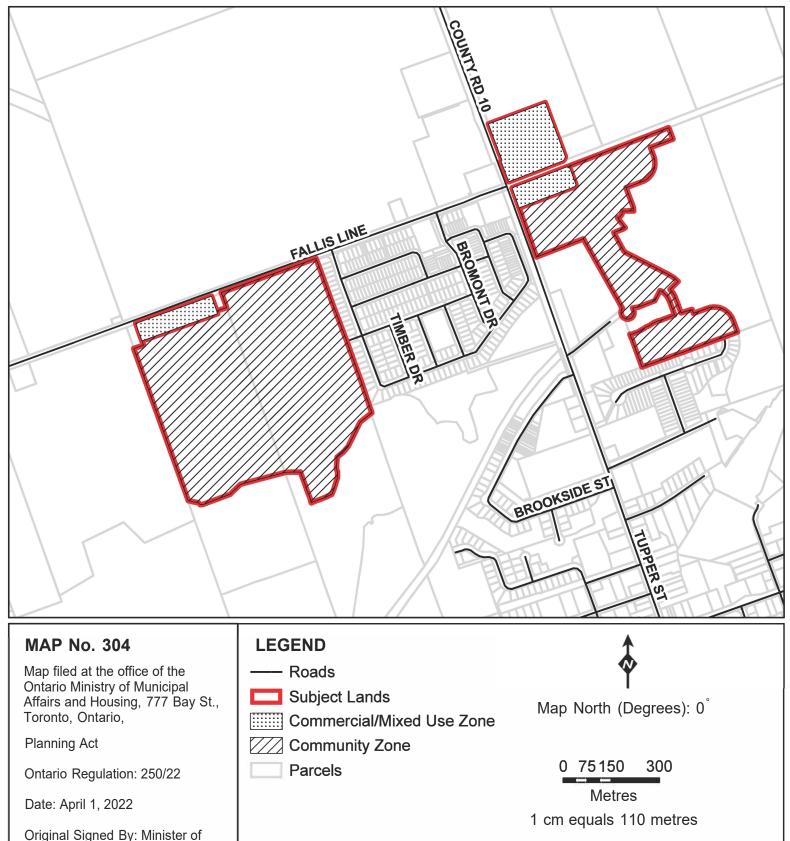

## Part of Lots 11 and 13, Concession 5; and Part of Lot 13, Concession 6, Township of Cavan Monaghan, County of Peterborough

## Map Description:

Municipal Affairs and Housing

This is map no. 304 referred to in a Minister's Zoning Order. It shows lands which are located in, Part of Lots 11 and 13, Concession 5; and Part of Lot 13, Concession 6, Township of Cavan Monaghan, County of Peterborough. We are committed to providing accessible customer service (https://www.ontario.ca/page/accessible-customer-service-policy). On request, we can arrange for accessible formats and communications supports. Please contact MMAH by email (mininfo@ontario.ca) for regulation details.