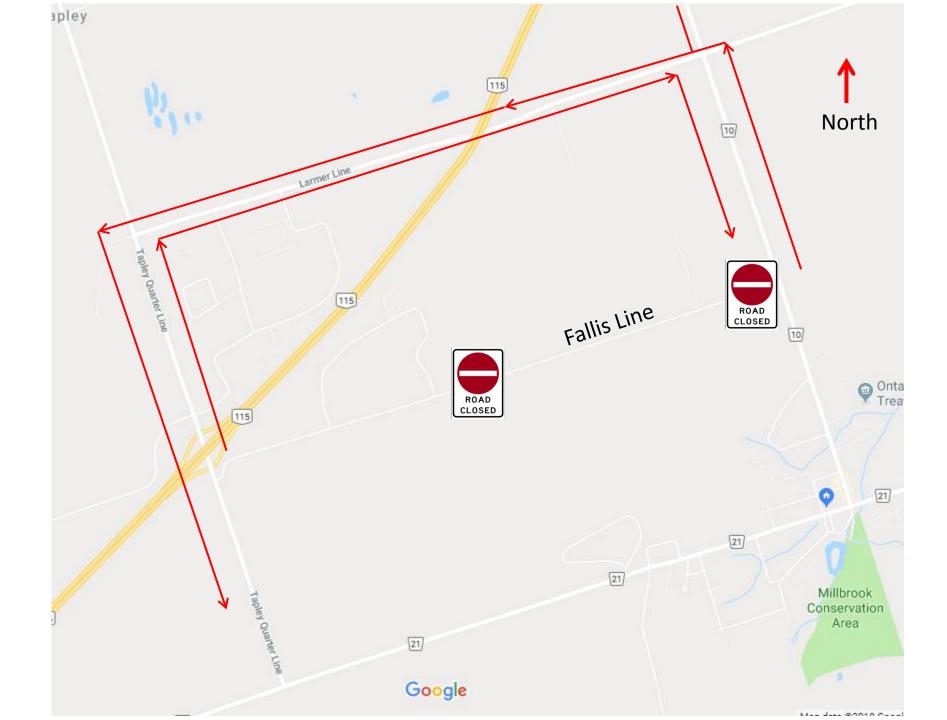

## Re: Construction of Storm Sewer and Base Asphalt on Fallis Line

Please be advised that Fallis Line will be closed from Valleyview Drive east to County Road 10, April 2-30 inclusive. Only emergency vehicles and local traffic to homes in the area will be permitted. Detour via Larmer Line will be clearly marked with signs.